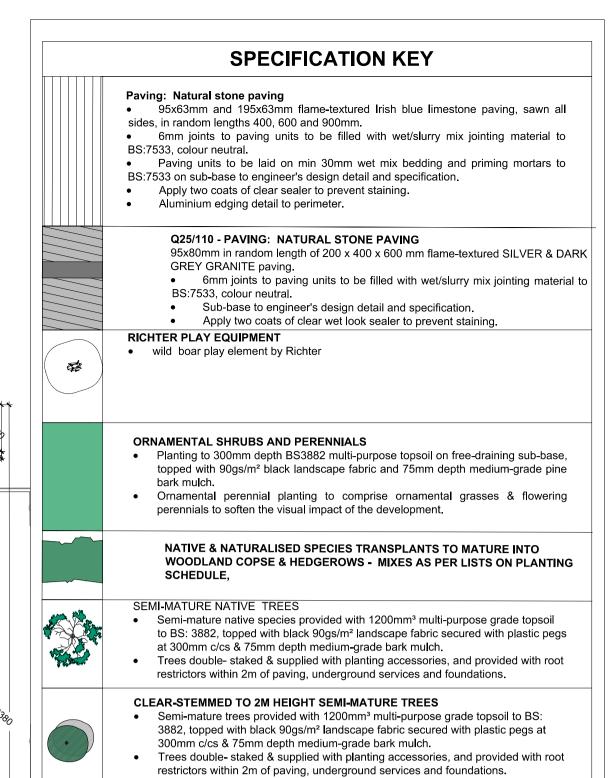

Street Furniture: Wooden Seating

600 width x 400 depth mm to various lengths & shapes (as indicated in plan)

Timber to be FSC-certified and sourced sustainably.
 Frame of galvanised steel with stainless steel fasteners, bolted to C20P

concrete foundations finished min 150mm below FGL.

PE Monafilament curled (UV Stabilized)

Environmentally friendly free of lead and cadmium

planed smooth iroko seat units

Grasses: Synthetic grass system: Tufted fill synthetic grass carpet

Pile height of 10mm