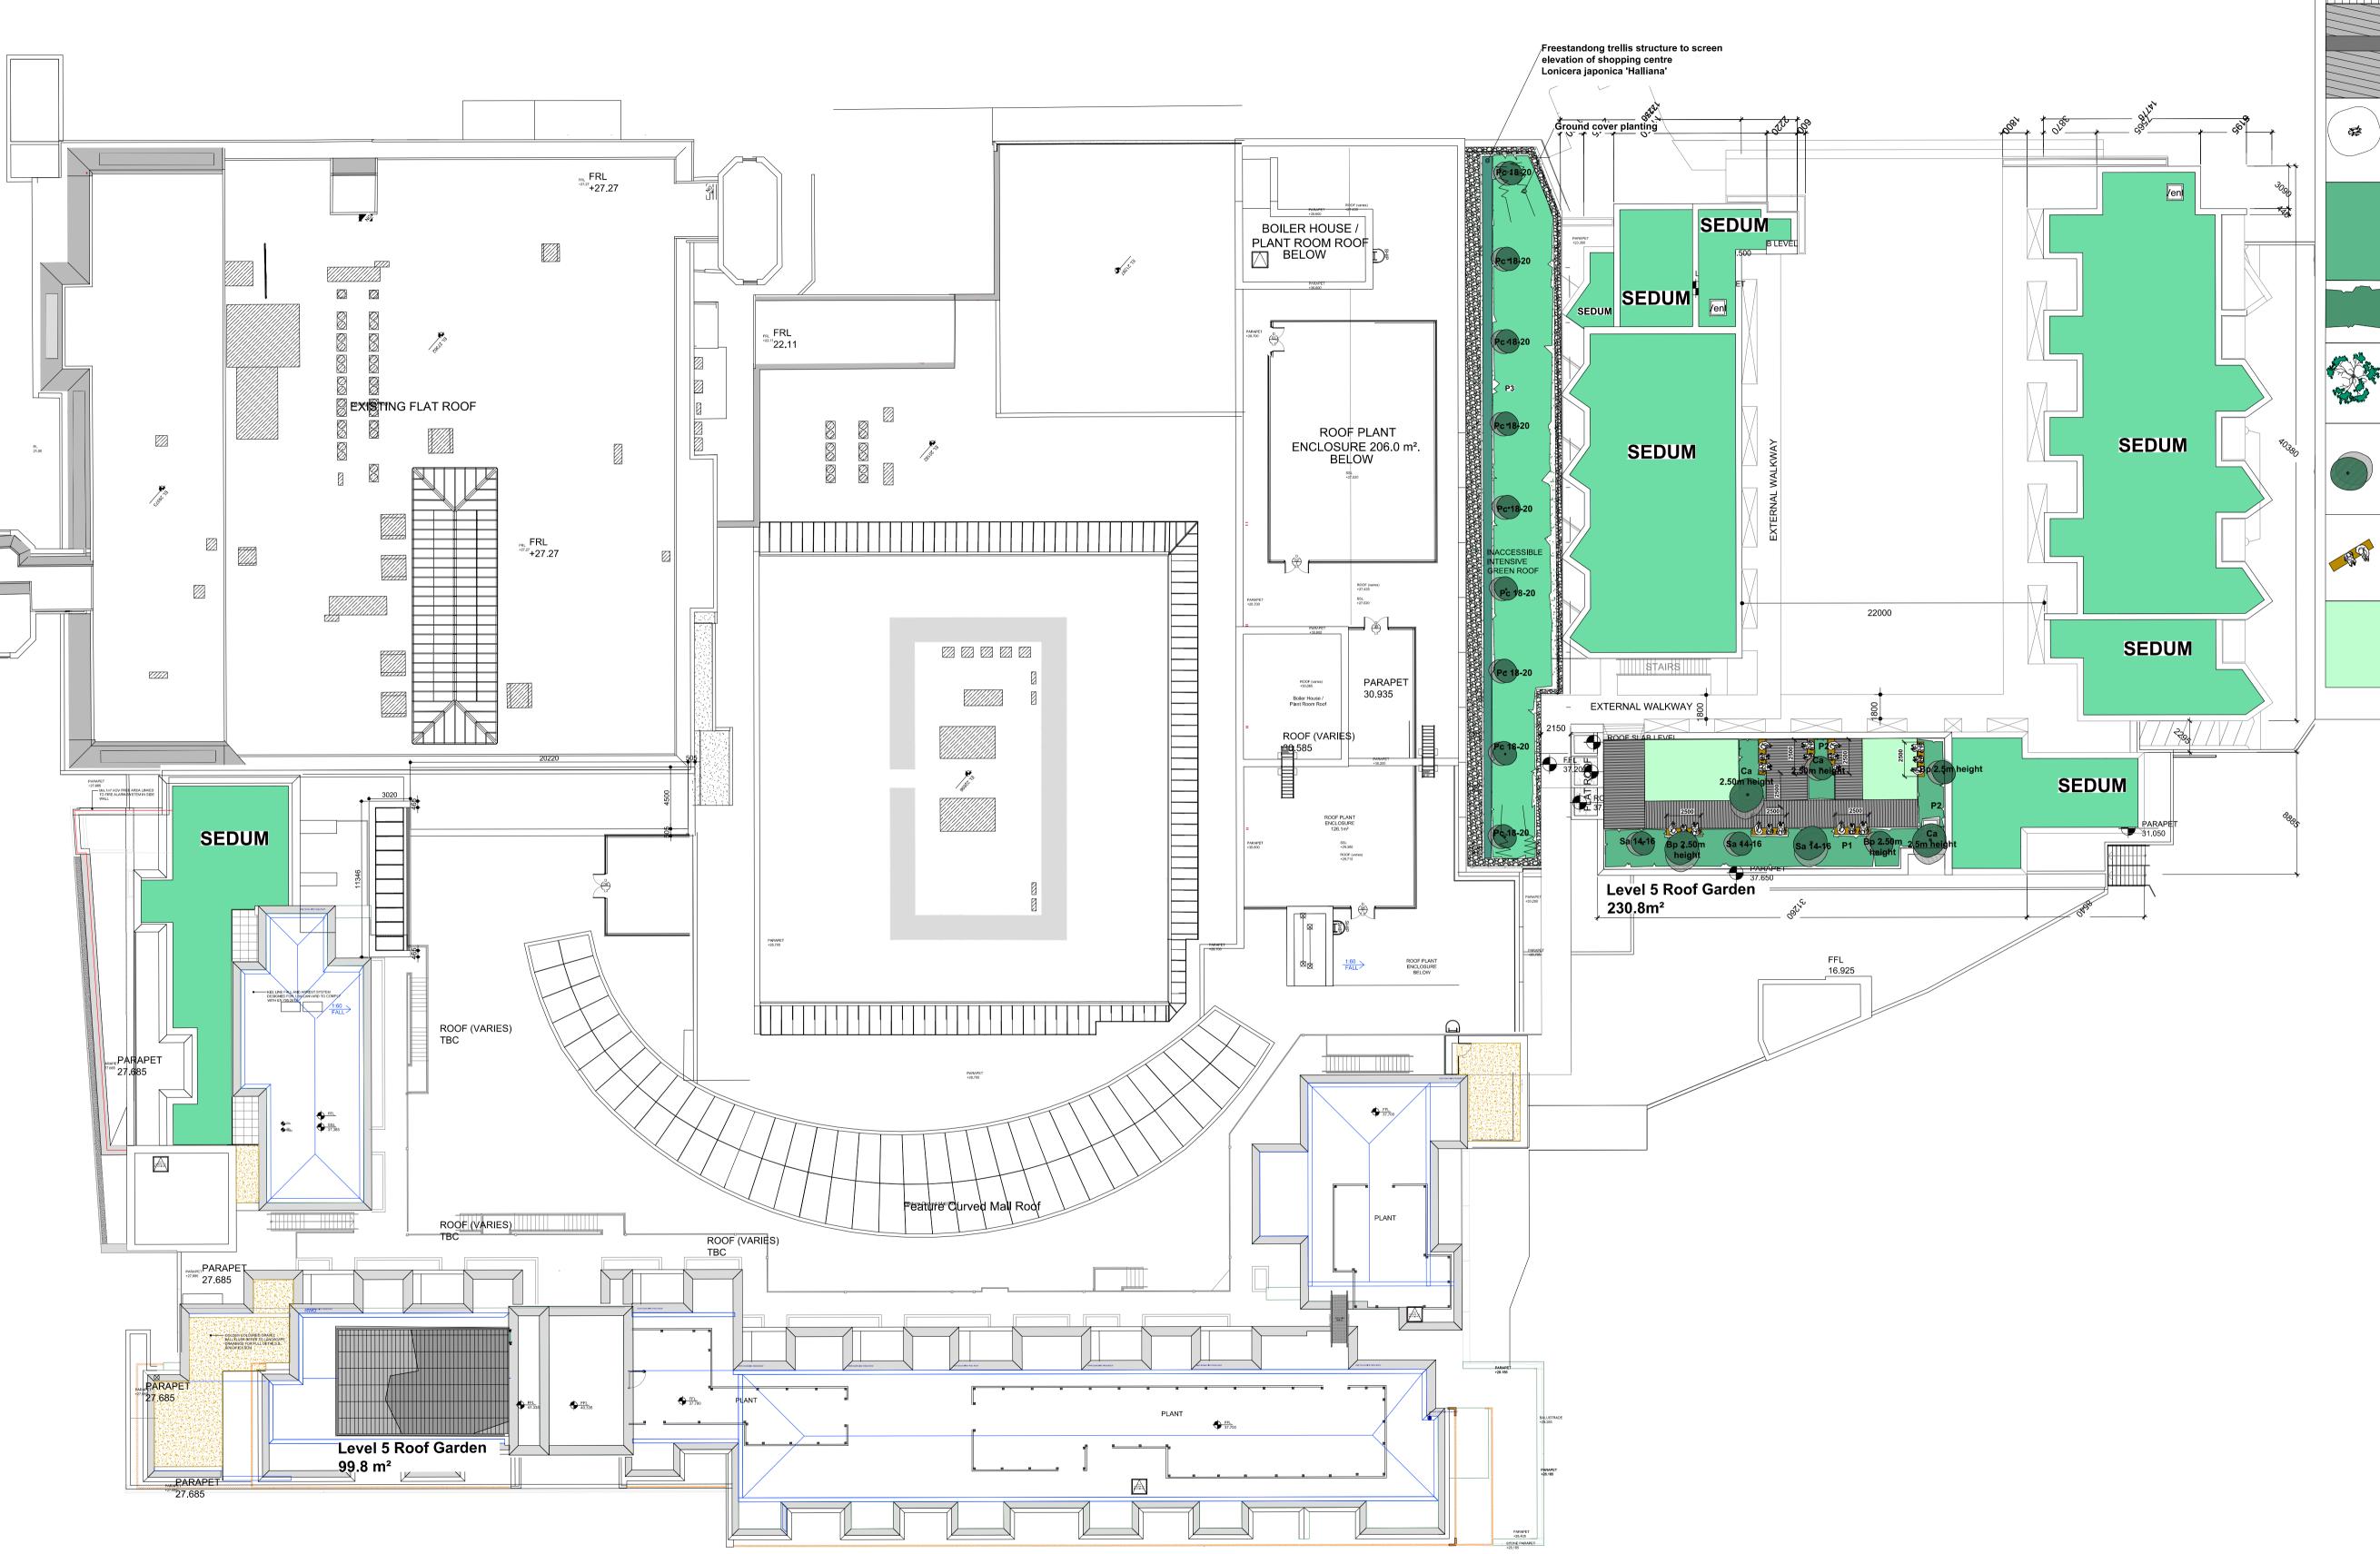

Title Green Roofs Scale 1:250 @ A1

Drg No 19-524-PD-12 Date Issued 2020-08-24 Drawn SD/LP

Purpose Planning Checked SD